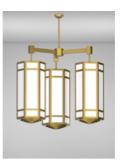

### Traditional

**Church Lighting Types > Large Pendant** 

Hampton Series

Hancock Series

Houston Series

Hebron Series

Hammond Series

Hebron Series