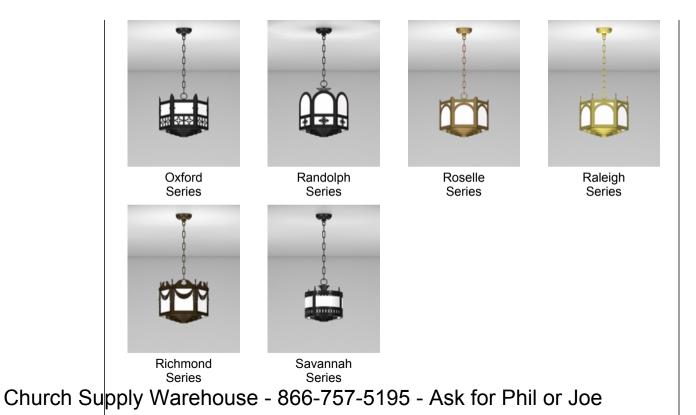

**Church Lighting Types > Short Pendant** 

Brookville Series

Hebron Series

Pasadena Series

Series

1

Cleveland Series

.

Hancock Series

Portland Series

Waycross Series

Corvallis Series

Houston Series

Phoenix Series

Winston Series

Series