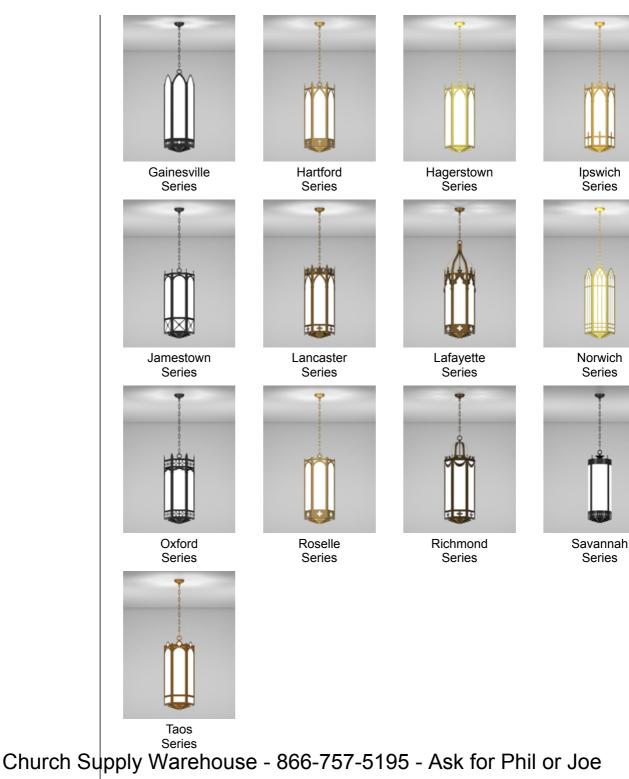

# Traditional

Cambridge Series

Gainesville Series

Charleston Series

Hartford Series

Dover Series

Hagerstown Series

Easton Series

Ipswich Series

Church Lighting

Pendant

Short Pendant

Large Pendant

Satellite Pendant

Cluster Pendant

Pedestal Mount

# Traditional

Cambridge Series

Gainesville Series

Jamestown Series

Charleston Series

Hartford Series

Lancaster Series

Dover Series

Hagerstown Series

Lafayette Series

Easton Series

lpswich Series

Norwich Series