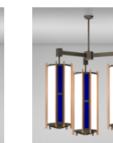

**Church Lighting Types > Short Pendant** 

Brookville Series

Hebron Series

Pasadena Series

Series

1

Cleveland Series

.