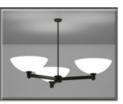

### Traditional

**Church Lighting Types > Large Pendant** 

Hampton Series

Hancock Series

Houston Series

Hebron Series

Hammond Series

Hebron Series