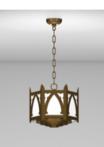

### Traditional

**Church Lighting Types > Large Pendant** 

Hampton Series

Hancock Series

Houston Series

Hebron Series

Hammond Series

Hebron Series