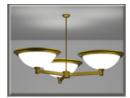

**Church Lighting Types > Short Pendant** 

Brookville Series

Hebron Series

Pasadena Series

Series

1

Cleveland Series

.