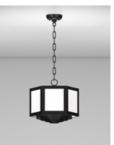

### Traditional

**Church Lighting Types > Large Pendant** 

Hampton Series

Hancock Series

Houston Series

Hebron Series

Hammond Series

Hebron Series