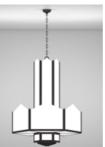

### Traditional

**Church Lighting Types > Large Pendant** 

Hampton Series

Hancock Series

Houston Series

Hebron Series

Hammond Series

Hebron Series