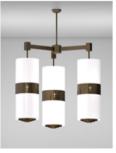

**Church Lighting Types > Short Pendant** 

Brookville Series

Hebron Series

Pasadena Series

Series

1

Cleveland Series

.