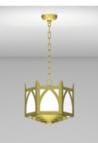

### Traditional

**Church Lighting Types > Large Pendant** 

Hampton Series

Hancock Series

Houston Series

Hebron Series

Hammond Series

Hebron Series