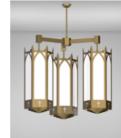

### Traditional

**Church Lighting Types > Large Pendant** 

Hampton Series

Hancock Series

Houston Series

Hebron Series

Hammond Series

Hebron Series