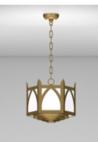

### Traditional

**Church Lighting Types > Large Pendant** 

Hampton Series

Hancock Series

Houston Series

Hebron Series

Hammond Series

Hebron Series