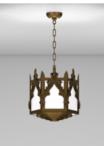

### Traditional

**Church Lighting Types > Large Pendant** 

Hampton Series

Hancock Series

Houston Series

Hebron Series

Hammond Series

Hebron Series