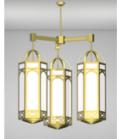

**Church Lighting Types > Short Pendant** 

Brookville Series

Hebron Series

Pasadena Series

Series

1

Cleveland Series

.