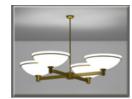

### Traditional

**Church Lighting Types > Large Pendant** 

Hampton Series

Hancock Series

Houston Series

Hebron Series

Hammond Series

Hebron Series