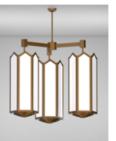

### Traditional

**Church Lighting Types > Large Pendant** 

Hampton Series

Hancock Series

Houston Series

Hebron Series

Hammond Series

Hebron Series