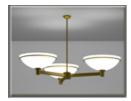

### Traditional

**Church Lighting Types > Large Pendant** 

Hampton Series

Hancock Series

Houston Series

Hebron Series

Hammond Series

Hebron Series