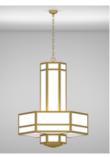

### Traditional

**Church Lighting Types > Large Pendant** 

Hampton Series

Hancock Series

Houston Series

Hebron Series

Hammond Series

Hebron Series