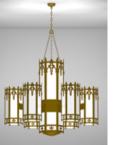

### Traditional

**Church Lighting Types > Large Pendant** 

Hampton Series

Hancock Series

Houston Series

Hebron Series

Hammond Series

Hebron Series