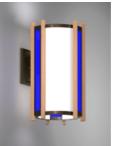

**Church Lighting Types > Short Pendant** 

Brookville Series

Hebron Series

Pasadena Series

Series

1

Cleveland Series

.