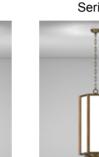

### Traditional

**Church Lighting Types > Large Pendant** 

Hampton Series

Hancock Series

Houston Series

Hebron Series

Hammond Series

Hebron Series