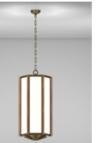

### Traditional

**Church Lighting Types > Large Pendant** 

Hampton Series

Hancock Series

Houston Series

Hebron Series

Hammond Series

Hebron Series