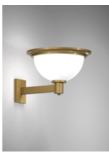

### Traditional

**Church Lighting Types > Large Pendant** 

Hampton Series

Hancock Series

Houston Series

Hebron Series

Hammond Series

Hebron Series