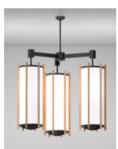

### Traditional

**Church Lighting Types > Large Pendant** 

Hampton Series

Hancock Series

Houston Series

Hebron Series

Hammond Series

Hebron Series