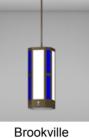

**Church Lighting Types > Short Pendant** 

Brookville Series

Hebron Series

Pasadena Series

Series

1

Cleveland Series

.